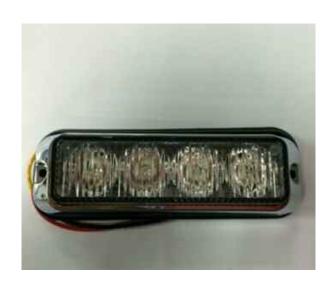

### Part No. 0-442-15

High intensity Red LED warning light with chrome bezel. Dual voltage 4 LED unit with 19 programmable flash sequences, can be synchronized with other units, two bolt fixing. CE and ECE approved.

#### **Additional information**

Red wire +ve supply
Black wire -ve ground
White wire alternating flash

Yellow wire synchronization and flash pattern

Momentarily connecting the yellow wire to red changes the flash pattern, sequencing it through the 19 patterns, connecting it 3 times in quick succession resets the flash pattern to default (sequencing). Connecting the yellow wires together synchronizes the lights provided they have been set to the same flash pattern. Connecting one white wire to red will alternate the flash pattern of a pair of lights.