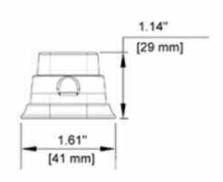

## Specification

Type High intensity LED stobe
Colour Red
Number of LEDs 4 x 1 watt
Voltage 12/24 volt dc
Current 0.70 amps
Flash patterns 19
Base Metal Alloy

Bezel Chromed plastic
Operating temperature -30°C to +60°C