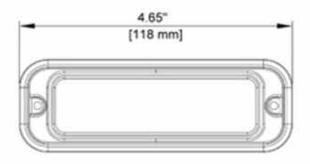

## Specification

Type High intensity LED stobe
Colour Red
Number of LEDs 4 x 1 watt
Voltage 12/24 volt dc
Current 0.70 amps
Flash patterns 19
Base Metal Alloy

Bezel Chromed plastic
Operating temperature -30°C to +60°C